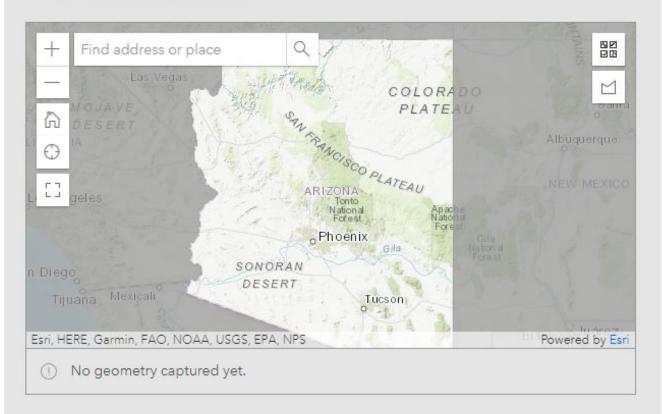

#### How to use the Community Boundary Map

Use the below map to submit the boundary of your Community of Interest.

You will be placing points (vertices) on the map to indicate the corners of your **Community of Interest** boundary. When finished placing points, the shape will connect the beginning and end of the shape. You will then be able to confirm and return to the survey to complete your submission.

#### Community Boundary Map\*

Draw your Community of Interest

| Community Description*                                                                                                                                                                                                                                                                                                           |                                                   |
|----------------------------------------------------------------------------------------------------------------------------------------------------------------------------------------------------------------------------------------------------------------------------------------------------------------------------------|---------------------------------------------------|
| Describe how your community is tied together around the followin (think about your neighbors, what they do for a living, housing in common, social or civic networks, parks, churches, neighborhood a conditions, land use issues, transit, languages spoken, celebrations employers or other similar issues or characteristics) | ommon, services in<br>associations, environmental |
|                                                                                                                                                                                                                                                                                                                                  |                                                   |
|                                                                                                                                                                                                                                                                                                                                  | 1000 //                                           |
| Additional Comments                                                                                                                                                                                                                                                                                                              |                                                   |
|                                                                                                                                                                                                                                                                                                                                  |                                                   |
|                                                                                                                                                                                                                                                                                                                                  |                                                   |