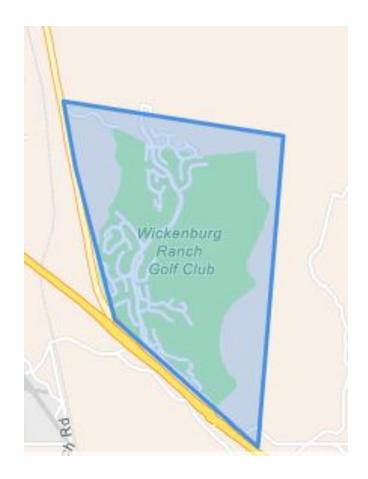

#### How to use the Community Boundary Map

Use the below map to submit the boundary of your Community of Interest.

You will be placing points (vertices) on the map to indicate the corners of your **Community of Interest** boundary. When finished placing points, the shape will connect the beginning and end of the shape. You will then be able to confirm and return to the survey to complete your submission.

#### Community Boundary Map\*

Draw your Community of Interest

| Community Description*                                                                                                                                                                                                                                                                                                           |                                                   |
|----------------------------------------------------------------------------------------------------------------------------------------------------------------------------------------------------------------------------------------------------------------------------------------------------------------------------------|---------------------------------------------------|
| Describe how your community is tied together around the followin (think about your neighbors, what they do for a living, housing in common, social or civic networks, parks, churches, neighborhood a conditions, land use issues, transit, languages spoken, celebrations employers or other similar issues or characteristics) | ommon, services in<br>associations, environmental |
|                                                                                                                                                                                                                                                                                                                                  |                                                   |
|                                                                                                                                                                                                                                                                                                                                  | 1000 //                                           |
| Additional Comments                                                                                                                                                                                                                                                                                                              |                                                   |
|                                                                                                                                                                                                                                                                                                                                  |                                                   |
|                                                                                                                                                                                                                                                                                                                                  |                                                   |