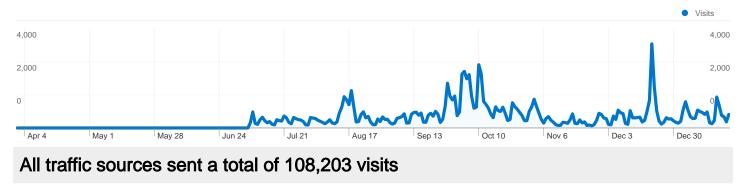

### 108,203 visits came from 94 countries/territories

| Sito | Ancell |
|------|--------|
|      | Usage  |

| Visits         Pages/Vi           108,203         2.76           % of Site Total:         Site Avg:           100.00%         2.76 (0.0) | <b>00:03</b><br>Site Avg: | Avg. Time on Site<br>00:03:41<br>Site Avg:<br>00:03:41 (0.00%) |                      | <b>34.76</b><br>Site Avg: | Bounce Rate<br>34.76%<br>Site Avg:<br>34.76% (0.00%) |  |
|------------------------------------------------------------------------------------------------------------------------------------------|---------------------------|----------------------------------------------------------------|----------------------|---------------------------|------------------------------------------------------|--|
| Country/Territory                                                                                                                        | Visits                    | Pages/Visit                                                    | Avg. Time on<br>Site | % New Visits              | Bounce Rate                                          |  |
| United States                                                                                                                            | 106,990                   | 2.77                                                           | 00:03:43             | 44.33%                    | 34.50%                                               |  |
| Canada                                                                                                                                   | 175                       | 2.19                                                           | 00:02:09             | 81.14%                    | 47.43%                                               |  |
| Mexico                                                                                                                                   | 99                        | 2.24                                                           | 00:02:00             | 68.69%                    | 51.52%                                               |  |
| Spain                                                                                                                                    | 89                        | 1.38                                                           | 00:00:42             | 84.27%                    | 74.16%                                               |  |
| Germany                                                                                                                                  | 84                        | 2.24                                                           | 00:02:23             | 80.95%                    | 53.57%                                               |  |
| (not set)                                                                                                                                | 79                        | 2.18                                                           | 00:01:26             | 55.70%                    | 40.51%                                               |  |
| United Kingdom                                                                                                                           | 68                        | 1.84                                                           | 00:01:21             | 91.18%                    | 55.88%                                               |  |
| Brazil                                                                                                                                   | 49                        | 1.96                                                           | 00:02:05             | 38.78%                    | 40.82%                                               |  |
| France                                                                                                                                   | 38                        | 1.82                                                           | 00:02:33             | 81.58%                    | 63.16%                                               |  |