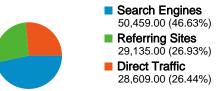

## www.azredistricting.org Traffic Sources Overview

Comparing to: Site

\_\_\_\_\_ 26.44% Direct Traffic

26.93% Referring Sites

\_\_\_\_\_ 46.63% Search Engines