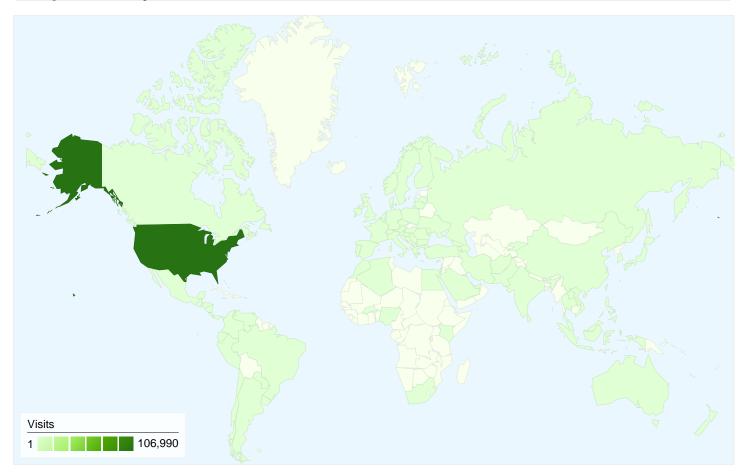

### 108,203 visits came from 94 countries/territories

| Sito | Ancell |
|------|--------|
|      | Usage  |

| Visits         Pages/Vi           108,203         2.76           % of Site Total:         Site Avg:           100.00%         2.76 (0.0) | <b>00:03</b><br>Site Avg: | Avg. Time on Site<br>00:03:41<br>Site Avg:<br>00:03:41 (0.00%) |                      | <b>34.76</b><br>Site Avg: | Bounce Rate<br>34.76%<br>Site Avg:<br>34.76% (0.00%) |  |
|------------------------------------------------------------------------------------------------------------------------------------------|---------------------------|----------------------------------------------------------------|----------------------|---------------------------|------------------------------------------------------|--|
| Country/Territory                                                                                                                        | Visits                    | Pages/Visit                                                    | Avg. Time on<br>Site | % New Visits              | Bounce Rate                                          |  |
| United States                                                                                                                            | 106,990                   | 2.77                                                           | 00:03:43             | 44.33%                    | 34.50%                                               |  |
| Canada                                                                                                                                   | 175                       | 2.19                                                           | 00:02:09             | 81.14%                    | 47.43%                                               |  |
| Mexico                                                                                                                                   | 99                        | 2.24                                                           | 00:02:00             | 68.69%                    | 51.52%                                               |  |
| Spain                                                                                                                                    | 89                        | 1.38                                                           | 00:00:42             | 84.27%                    | 74.16%                                               |  |
| Germany                                                                                                                                  | 84                        | 2.24                                                           | 00:02:23             | 80.95%                    | 53.57%                                               |  |
| (not set)                                                                                                                                | 79                        | 2.18                                                           | 00:01:26             | 55.70%                    | 40.51%                                               |  |
| United Kingdom                                                                                                                           | 68                        | 1.84                                                           | 00:01:21             | 91.18%                    | 55.88%                                               |  |
| Brazil                                                                                                                                   | 49                        | 1.96                                                           | 00:02:05             | 38.78%                    | 40.82%                                               |  |
| France                                                                                                                                   | 38                        | 1.82                                                           | 00:02:33             | 81.58%                    | 63.16%                                               |  |

| China | 38 | 2.68 | 00:03:55 | 26.32% | 50.00%       |
|-------|----|------|----------|--------|--------------|
|       |    |      |          |        | 1 - 10 of 94 |

Comparing to: Site