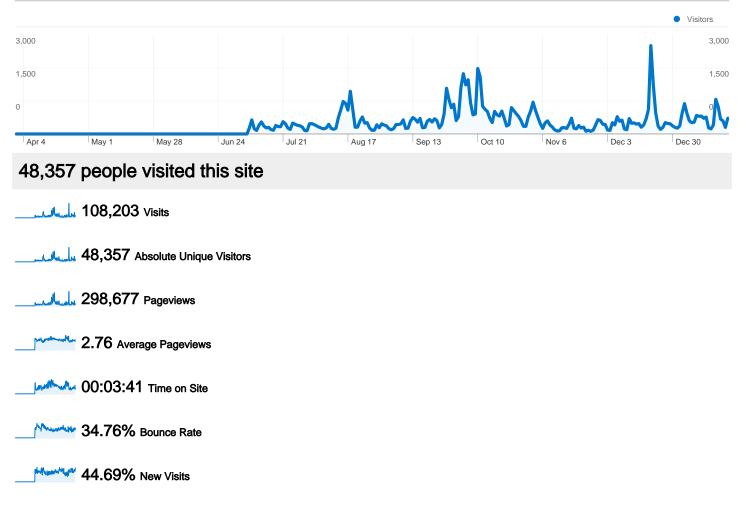

### 108,203 visits came from 94 countries/territories

| Sito | Ancell |
|------|--------|
|      | Usage  |

| Visits         Pages/Vi           108,203         2.76           % of Site Total:         Site Avg:           100.00%         2.76 (0.0) | <b>00:03</b><br>Site Avg: | Avg. Time on Site<br>00:03:41<br>Site Avg:<br>00:03:41 (0.00%) |                      | <b>34.76</b><br>Site Avg: | Bounce Rate<br>34.76%<br>Site Avg:<br>34.76% (0.00%) |  |
|------------------------------------------------------------------------------------------------------------------------------------------|---------------------------|----------------------------------------------------------------|----------------------|---------------------------|------------------------------------------------------|--|
| Country/Territory                                                                                                                        | Visits                    | Pages/Visit                                                    | Avg. Time on<br>Site | % New Visits              | Bounce Rate                                          |  |
| United States                                                                                                                            | 106,990                   | 2.77                                                           | 00:03:43             | 44.33%                    | 34.50%                                               |  |
| Canada                                                                                                                                   | 175                       | 2.19                                                           | 00:02:09             | 81.14%                    | 47.43%                                               |  |
| Mexico                                                                                                                                   | 99                        | 2.24                                                           | 00:02:00             | 68.69%                    | 51.52%                                               |  |
| Spain                                                                                                                                    | 89                        | 1.38                                                           | 00:00:42             | 84.27%                    | 74.16%                                               |  |
| Germany                                                                                                                                  | 84                        | 2.24                                                           | 00:02:23             | 80.95%                    | 53.57%                                               |  |
| (not set)                                                                                                                                | 79                        | 2.18                                                           | 00:01:26             | 55.70%                    | 40.51%                                               |  |
| United Kingdom                                                                                                                           | 68                        | 1.84                                                           | 00:01:21             | 91.18%                    | 55.88%                                               |  |
| Brazil                                                                                                                                   | 49                        | 1.96                                                           | 00:02:05             | 38.78%                    | 40.82%                                               |  |
| France                                                                                                                                   | 38                        | 1.82                                                           | 00:02:33             | 81.58%                    | 63.16%                                               |  |

### 298,677 Pageviews

\_\_\_\_\_ 213,916 Unique Views

\_\_\_\_\_\_ 34.76% Bounce Rate