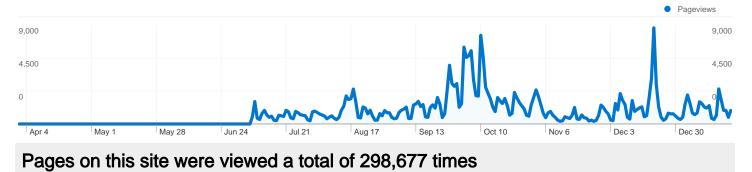

### 298,677 Pageviews

\_\_\_\_\_ 213,916 Unique Views

\_\_\_\_\_\_ 34.76% Bounce Rate