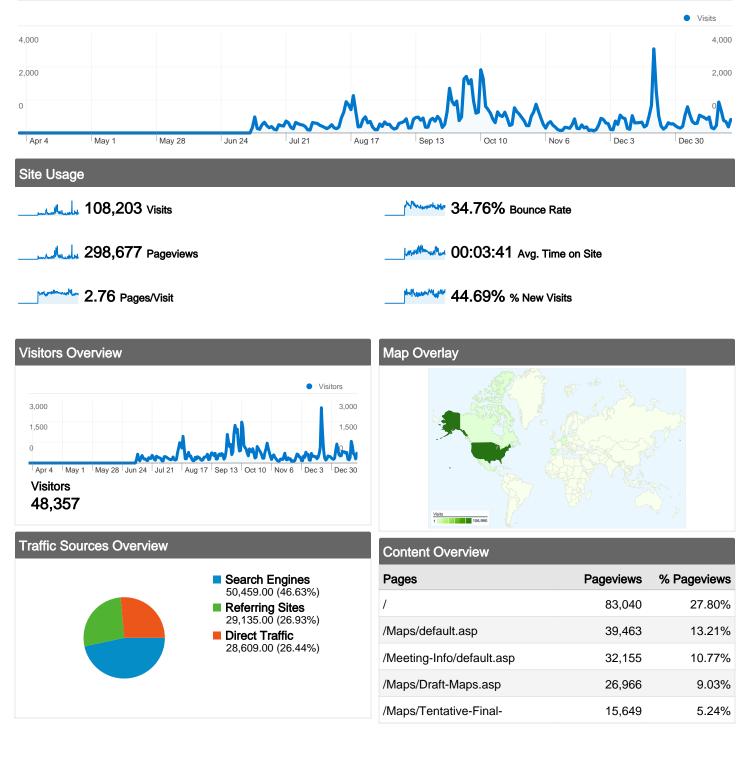

## www.azredistricting.org Traffic Sources Overview

Comparing to: Site

\_\_\_\_\_ 26.44% Direct Traffic

26.93% Referring Sites

\_\_\_\_\_ 46.63% Search Engines

### **Top Traffic Sources**

| Sources                  | Visits | % visits | Keywords              | Visits | % visits |
|--------------------------|--------|----------|-----------------------|--------|----------|
| google (organic)         | 41,930 | 38.75%   | arizona independent   | 8,584  | 17.01%   |
| (direct) ((none))        | 28,609 | 26.44%   | arizona redistricting | 5,137  | 10.18%   |
| bing (organic)           | 4,873  | 4.50%    | (not provided)        | 4,845  | 9.60%    |
| azcentral.com (referral) | 3,240  | 2.99%    | arizona redistricting | 3,661  | 7.26%    |
| facebook.com (referral)  | 3,029  | 2.80%    | azredistricting.org   | 2,445  | 4.85%    |

### 108,203 visits came from 94 countries/territories

| Sito | Ancell |
|------|--------|
|      | Usage  |

| Visits         Pages/Vi           108,203         2.76           % of Site Total:         Site Avg:           100.00%         2.76 (0.0) | <b>00:03</b><br>Site Avg: | Avg. Time on Site<br>00:03:41<br>Site Avg:<br>00:03:41 (0.00%) |                      | <b>34.76</b><br>Site Avg: | Bounce Rate<br>34.76%<br>Site Avg:<br>34.76% (0.00%) |  |
|------------------------------------------------------------------------------------------------------------------------------------------|---------------------------|----------------------------------------------------------------|----------------------|---------------------------|------------------------------------------------------|--|
| Country/Territory                                                                                                                        | Visits                    | Pages/Visit                                                    | Avg. Time on<br>Site | % New Visits              | Bounce Rate                                          |  |
| United States                                                                                                                            | 106,990                   | 2.77                                                           | 00:03:43             | 44.33%                    | 34.50%                                               |  |
| Canada                                                                                                                                   | 175                       | 2.19                                                           | 00:02:09             | 81.14%                    | 47.43%                                               |  |
| Mexico                                                                                                                                   | 99                        | 2.24                                                           | 00:02:00             | 68.69%                    | 51.52%                                               |  |
| Spain                                                                                                                                    | 89                        | 1.38                                                           | 00:00:42             | 84.27%                    | 74.16%                                               |  |
| Germany                                                                                                                                  | 84                        | 2.24                                                           | 00:02:23             | 80.95%                    | 53.57%                                               |  |
| (not set)                                                                                                                                | 79                        | 2.18                                                           | 00:01:26             | 55.70%                    | 40.51%                                               |  |
| United Kingdom                                                                                                                           | 68                        | 1.84                                                           | 00:01:21             | 91.18%                    | 55.88%                                               |  |
| Brazil                                                                                                                                   | 49                        | 1.96                                                           | 00:02:05             | 38.78%                    | 40.82%                                               |  |
| France                                                                                                                                   | 38                        | 1.82                                                           | 00:02:33             | 81.58%                    | 63.16%                                               |  |

### 298,677 Pageviews

\_\_\_\_\_ 213,916 Unique Views

\_\_\_\_\_\_ 34.76% Bounce Rate

### **Top Content**

| Pages                                  | Pageviews | % Pageviews |
|----------------------------------------|-----------|-------------|
| /                                      | 83,040    | 27.80%      |
| /Maps/default.asp                      | 39,463    | 13.21%      |
| /Meeting-Info/default.asp              | 32,155    | 10.77%      |
| /Maps/Draft-Maps.asp                   | 26,966    | 9.03%       |
| /Maps/Tentative-Final-Maps/default.asp | 15,649    | 5.24%       |