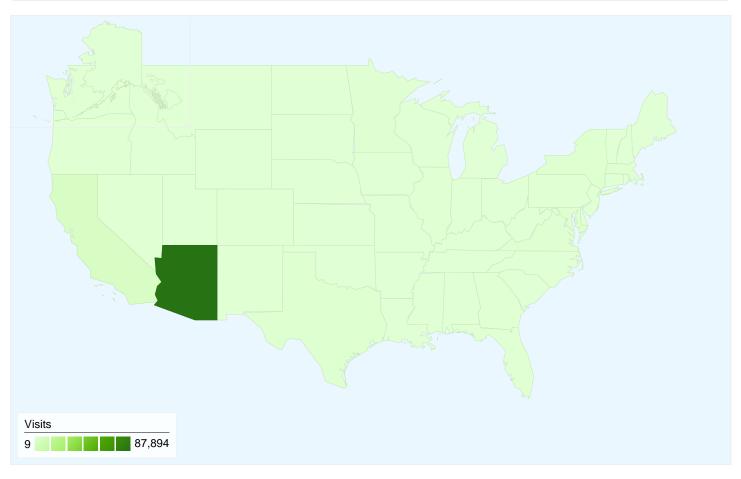

## This country/territory sent 106,990 visits via 52 regions

| Site | Usage |
|------|-------|
|------|-------|

| one couge                                       |                                                  |                                                                |             |                                                        |                           |                                                       |  |  |  |
|-------------------------------------------------|--------------------------------------------------|----------------------------------------------------------------|-------------|--------------------------------------------------------|---------------------------|-------------------------------------------------------|--|--|--|
| Visits<br>106,990<br>% of Site Total:<br>98.88% | Pages/Visit<br>2.77<br>Site Avg:<br>2.76 (0.32%) | Avg. Time on Site<br>00:03:43<br>Site Avg:<br>00:03:41 (0.58%) |             | % New Visits<br>44.33%<br>Site Avg:<br>44.69% (-0.79%) | <b>34.50</b><br>Site Avg: | Bounce Rate<br>34.50%<br>Site Avg:<br>34.76% (-0.72%) |  |  |  |
| Region                                          |                                                  | Visits                                                         | Pages/Visit | Avg. Time on<br>Site                                   | % New Visits              | Bounce Rate                                           |  |  |  |
| Arizona                                         |                                                  | 87,894                                                         | 2.82        | 00:03:50                                               | 41.80%                    | 33.10%                                                |  |  |  |
| California                                      |                                                  | 4,387                                                          | 2.62        | 00:03:18                                               | 55.66%                    | 39.89%                                                |  |  |  |
| District of Columbia                            |                                                  | 2,964                                                          | 2.96        | 00:04:52                                               | 36.27%                    | 29.96%                                                |  |  |  |
| Texas                                           |                                                  | 1,353                                                          | 2.25        | 00:02:34                                               | 61.20%                    | 47.15%                                                |  |  |  |
| New York                                        |                                                  | 1,219                                                          | 2.26        | 00:02:37                                               | 61.94%                    | 49.88%                                                |  |  |  |
| Maryland                                        |                                                  | 851                                                            | 2.72        | 00:03:39                                               | 31.02%                    | 29.85%                                                |  |  |  |
| Virginia                                        |                                                  | 598                                                            | 2.67        | 00:02:50                                               | 64.72%                    | 34.11%                                                |  |  |  |
| Minnesota                                       |                                                  | 581                                                            | 2.44        | 00:03:47                                               | 43.20%                    | 42.69%                                                |  |  |  |
| Massachusetts                                   |                                                  | 561                                                            | 2.35        | 00:02:01                                               | 54.37%                    | 48.66%                                                |  |  |  |