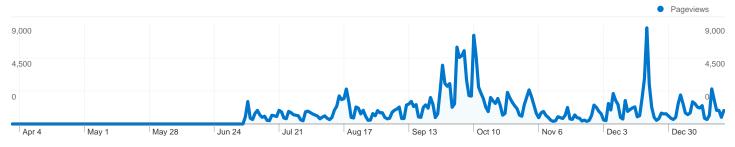

## 868 pages were viewed a total of 298,677 times

| Content Performance                                 |                                                               |                                                     |                     |                                                      |                                             |                        |                                                   |  |
|-----------------------------------------------------|---------------------------------------------------------------|-----------------------------------------------------|---------------------|------------------------------------------------------|---------------------------------------------|------------------------|---------------------------------------------------|--|
| Pageviews<br>298,677<br>% of Site Total:<br>100.00% | Unique<br>Pageviews<br>213,916<br>% of Site Total:<br>100.00% | Avg. Tin<br>Page<br>00:02:0<br>Site Avg:<br>00:02:0 | 20                  | Bounce Rate<br>34.76%<br>Site Avg:<br>34.76% (0.00%) | % Exit<br>36.23%<br>Site Avg:<br>36.23% (0. | <b>\$0.0</b><br>Site A | \$ Index<br>\$0.00<br>Site Avg:<br>\$0.00 (0.00%) |  |
| Page                                                |                                                               | Pageviews                                           | Unique<br>Pageviews | Avg. Time on<br>Page                                 | Bounce Rate                                 | % Exit                 | \$ Index                                          |  |
| 1                                                   |                                                               | 83,040                                              | 64,29               | 5 00:00:49                                           | 20.65%                                      | 22.39%                 | \$0.00                                            |  |
| /Maps/default.asp                                   |                                                               | 39,463                                              | 24,42               | 2 00:03:19                                           | 62.35%                                      | 46.69%                 | \$0.00                                            |  |
| /Meeting-Info/default.asp                           |                                                               | 32,155                                              | 23,50               | 1 00:02:31                                           | 57.45%                                      | 43.01%                 | \$0.00                                            |  |
| /Maps/Draft-Maps.asp                                |                                                               | 26,966                                              | 17,07               | 8 00:02:57                                           | 64.89%                                      | 44.91%                 | \$0.00                                            |  |
| /Maps/Tentative-Final-<br>Maps/default.asp          |                                                               | 15,649                                              | 12,19               | 7 00:04:03                                           | 76.60%                                      | 66.77%                 | \$0.00                                            |  |
| /default.asp                                        |                                                               | 14,379                                              | 10,18               | 1 00:01:19                                           | 28.35%                                      | 24.09%                 | \$0.00                                            |  |
| /public-input.asp                                   |                                                               | 12,292                                              | 9,45                | 4 00:04:21                                           | 37.00%                                      | 31.64%                 | \$0.00                                            |  |
| /stream/                                            |                                                               | 8,909                                               | 5,51                | 0 00:04:43                                           | 58.06%                                      | 42.15%                 | \$0.00                                            |  |
| /Maps/Proposed-<br>Changes/default.asp              |                                                               | 8,367                                               | 3,82                | 6 00:02:40                                           | 49.78%                                      | 29.93%                 | \$0.00                                            |  |
| /stream/default.asp                                 |                                                               | 5,373                                               | 3,50                | 6 00:05:16                                           | 57.49%                                      | 46.94%                 | \$0.00                                            |  |
|                                                     |                                                               |                                                     |                     |                                                      |                                             |                        | 1 - 10 of 868                                     |  |