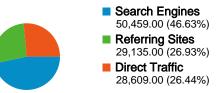

## www.azredistricting.org Traffic Sources Overview

Comparing to: Site

\_\_\_\_\_ 26.44% Direct Traffic

26.93% Referring Sites

46.63% Search Engines